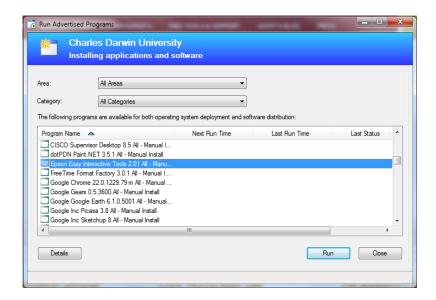

## Introduction

This document outlines how to install the Epson Easy Interactive Tool to a CDU owned laptop.

Select -> Start -> All Programs
Open -> Install CDU Software

From the list Highlight -> Epson Easy Interactive Tool

Select -> Run follow the prompts to install the software onto your computer

Choose Setup Language -> English

Click -> Next

Preparing Setup displays

Select -> Next -> Easy Interactive Tools Setup

Read and Select -> I accept the terms of the license agreement